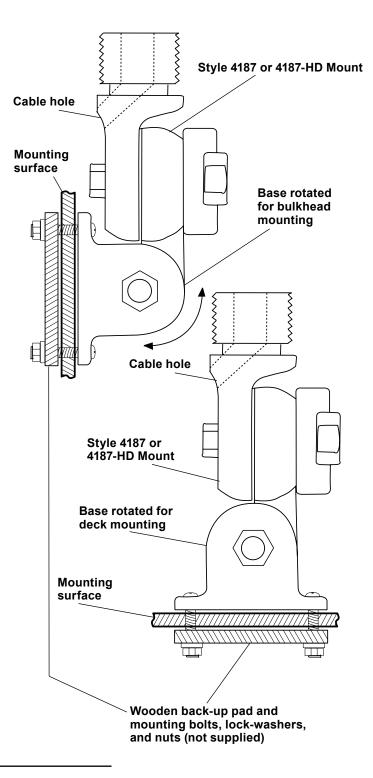

#### IMPORTANT! Please read all instructions before installing.

The Style 4187 Stainless Steel Ratchet Mount is a versatile, free-standing mount with a four-way ratchet design. It can be used for mounting to vertical or horizontal surfaces - deck or bulkhead - and adjust to a slanted surface.

#### Installation Instructions

Choose a mounting location that is as high as possible, as free as possible from obstructions, and as far as practical from other antennas or strong sources of RF. Use ¼" bolts and washers (sold separately) to attach the mount securely to the surface you choose. For other types of surfaces, you may need other types of mounting hardware (not supplied). Be sure to use only stainless steel hardware.

- 1. Using the base of the Ratchet Mount as a template, mark the location for the mounting holes. Drill ¼" holes.
- 2. Attach the Ratchet Mount to the mounting surface.

IMPORTANT: If the thickness of the mounting surface is not adequate to support the antenna under expected stress, a wooden back-up pad (not supplied) should be applied underneath the mounting surface during installation.

3. Assemble the antenna to the Ratchet Mount, being careful not to damage the antenna's cabling, if any.

For a streamlined look, the cable may be routed through the hole in the side of the mount. To preserve the mount's lustre, apply automobile wax or metal polish.